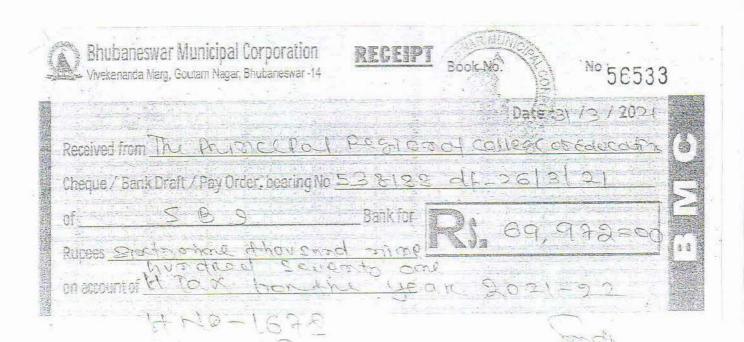

#### CONSOLIDATED BILL

| Date/Invoice<br>No | Name of the Firms                                                                                                                                                                                              | Total<br>Amount |
|--------------------|----------------------------------------------------------------------------------------------------------------------------------------------------------------------------------------------------------------|-----------------|
| 83/24.1.2023       | Payable to the Bhubaneswar Municipal Corporation,<br>Bhubaneswar towards advance payment of municipal tax<br>for the 2023-24 as their demand online payment through<br>A/c 006101059575,/IFSC code ICIC0000061 | Rs.69,972.00    |
|                    | 340                                                                                                                                                                                                            | Rs.69,972.00    |

(Rupees Sixty Nine thousand Nine Hundred Seventy Two) only

s.o (c&w)1-1-23

2